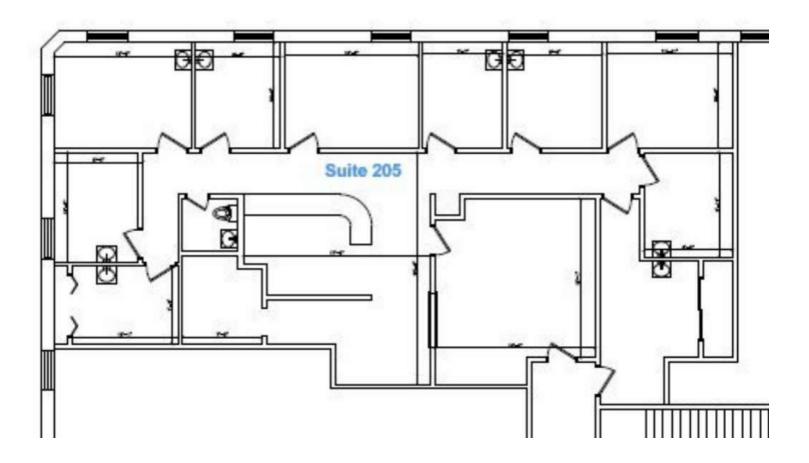

Available Medical Office suites range from approximately 1,000 to 3,000 rentable square feet.