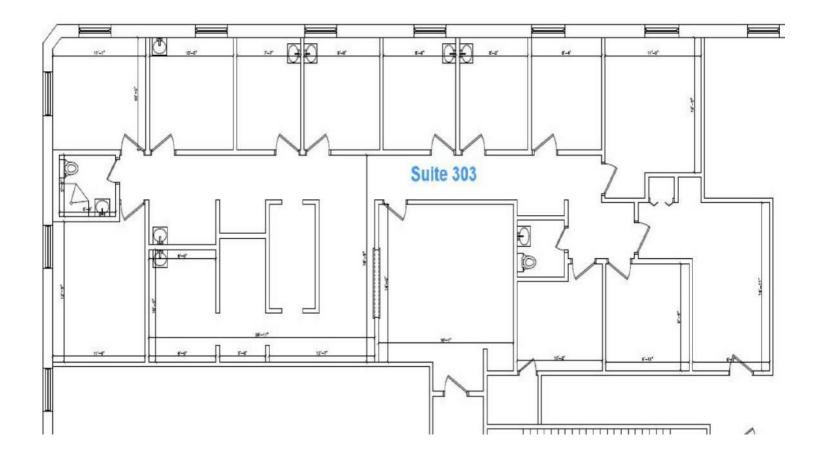

Available Medical Office suites range from approximately 1,000 to 3,000 rentable square feet.