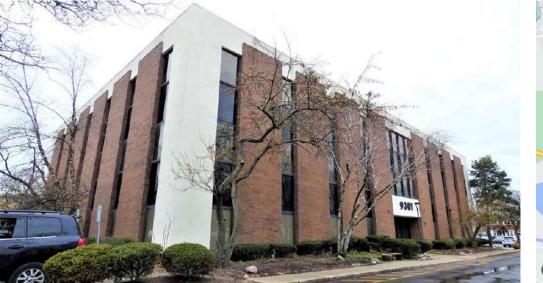

# Golf Sumac Medical Offices

9301 West Golf Rd, Des Plaines, IL 60016

eXp Commercial | 939 W North Ave | Chicago, IL 60642 |

Randolph Taylor MBA, CCIM 630.474.6441 randolph.taylor@expcommercial.com

9301 West Golf Rd, Des Plaines, IL 60016

#### **Property Overview**

eXp Commercial is proud to present For Lease Golf Sumac Medical Offices in Des Plaines, IL. This prominent property is ideally located less one-half of a mile from Interstate 294 and Milwaukee Avenue and less than five minutes from Advocate Lutheran General Hospital. Tenants include NorthShore University Health Systems, Midwest Center for Women's Healthcare, Golf Glen Dentistry, Optimum Physical Therapy, and Allergy Partners of Chicago. This three-story 35,245 Square Foot Medical Office building is situated on a two and one half acre lot offering an abundance of parking with two entrances and multiple visitor spots adjacent to the front entrance. The building's exterior, interior common areas, and most suites have undergone significant modernization within the past 3 years.