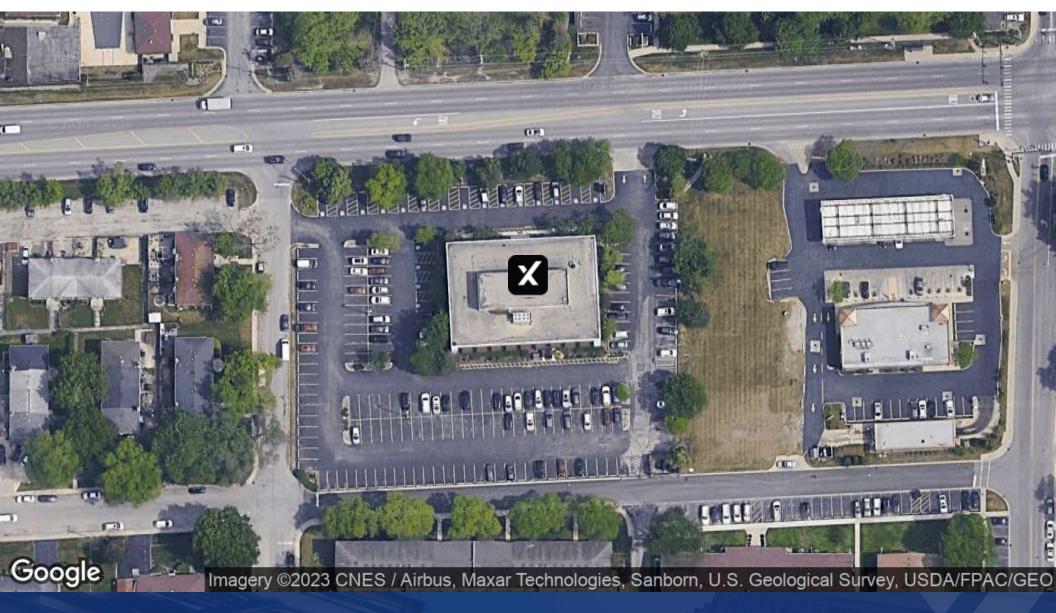

# Golf Sumac Medical Offices

9301 West Golf Rd, Des Plaines, IL 60016

eXp Commercial | 939 W North Ave | Chicago, IL 60642 |

Randolph Taylor MBA, CCIM 630.474.6441 randolph.taylor@expcommercial.com

9301 West Golf Rd, Des Plaines, IL 60016

#### **Property Overview**

eXp Commercial is proud to present For Lease Golf Sumac Medical Offices in Des Plaines, IL. This prominent property is ideally located less one-half of a mile from Interstate 294 and Milwaukee Avenue and less than five minutes from Advocate Lutheran General Hospital. Tenants include NorthShore University Health Systems, Midwest Center for Women's Healthcare, Golf Glen Dentistry, Optimum Physical Therapy, and Allergy Partners of Chicago. This three-story 35,245 Square Foot Medical Office building is situated on a two and one half acre lot offering an abundance of parking with two entrances and multiple visitor spots adjacent to the front entrance. The building's exterior, interior common areas, and most suites have undergone significant modernization within the past 3 years.